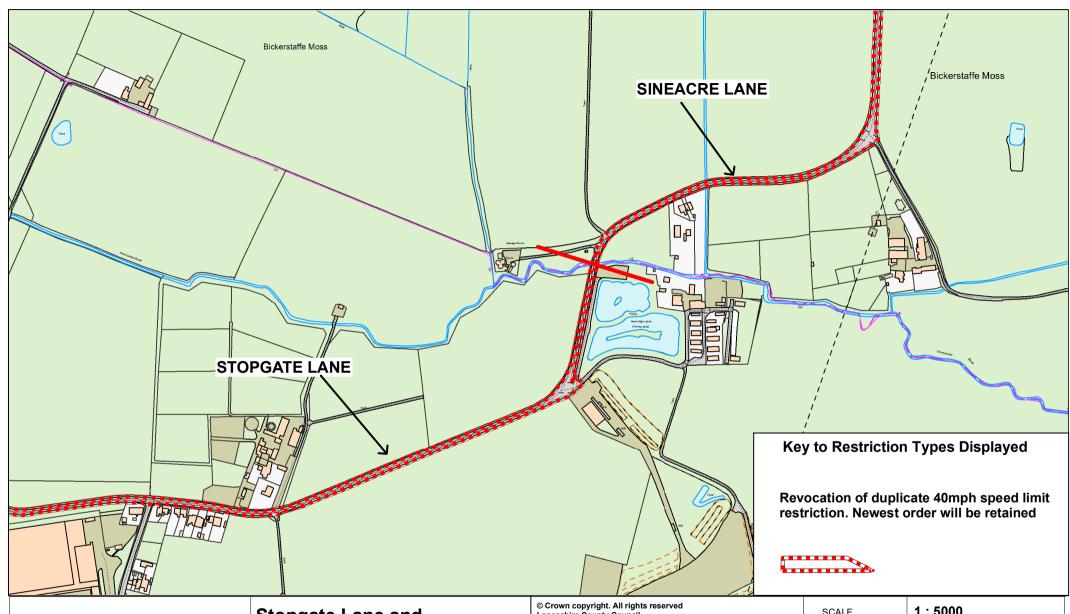

Revoke of Duplicate Order (40mph)

Sineacre Lane Bickerstaffe

| © Crown copyright. All rights reserved<br>Lancashire County Council<br>Licence No. 100019820 2022 | SCALE       | 1:5000                                  |
|---------------------------------------------------------------------------------------------------|-------------|-----------------------------------------|
| Phil Durnell Director of Highways and Transportation P.O. Box 100, County Hall, PRESTON PR1 OLD   | DATE        | 10/03/2022                              |
|                                                                                                   | DRAWING No. | SLO21-22(1)-CN-WL4 C                    |
|                                                                                                   | DRAWN BY    | Chris Nolan                             |
|                                                                                                   |             | Scale with care as distortion may occur |