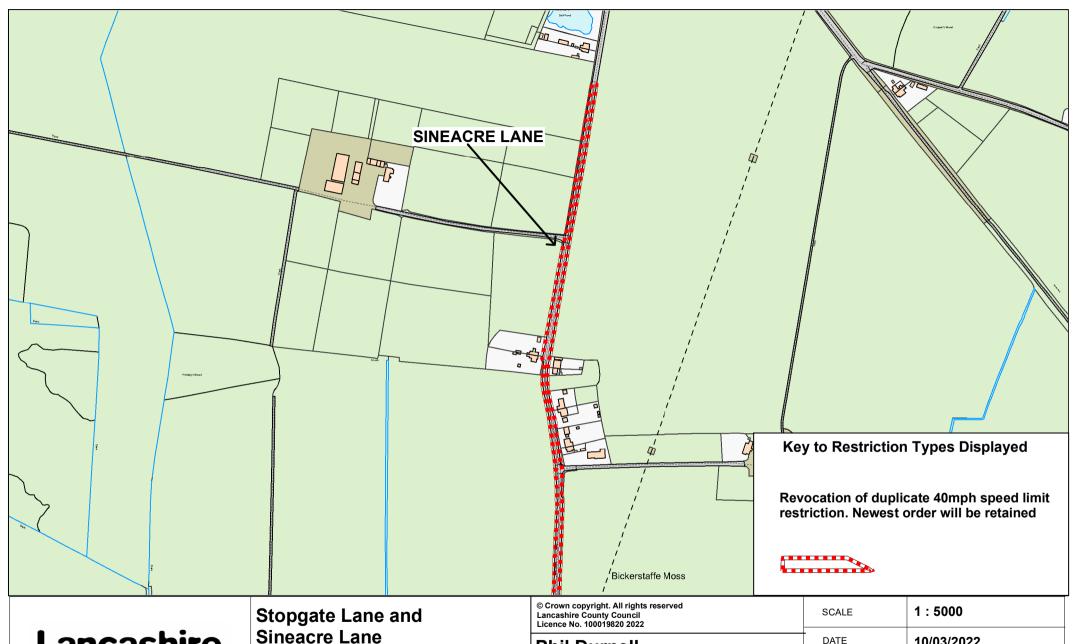

## Stopgate Lane and Sineacre Lane

**Revoke of Duplicate Order (40mph)** 

Stopgate Lane, Simonswood Sineacre Lane Bickerstaffe

| ı | © Crown copyright. All rights reserved |
|---|----------------------------------------|
| ı | Lancashire County Council              |
| ı | Licence No. 100019820 2022             |

## Phil Durnell Director of Highways and Transportation

P.O. Box 100, County Hall, PRESTON PR1 0LD

| SCALE       | 1:5000                                  |
|-------------|-----------------------------------------|
| DATE        | 10/03/2022                              |
| DRAWING No. | SLO21-22(1)-CN-WL4 B                    |
| DRAWN BY    | Chris Nolan                             |
|             | Scale with care as distortion may occur |