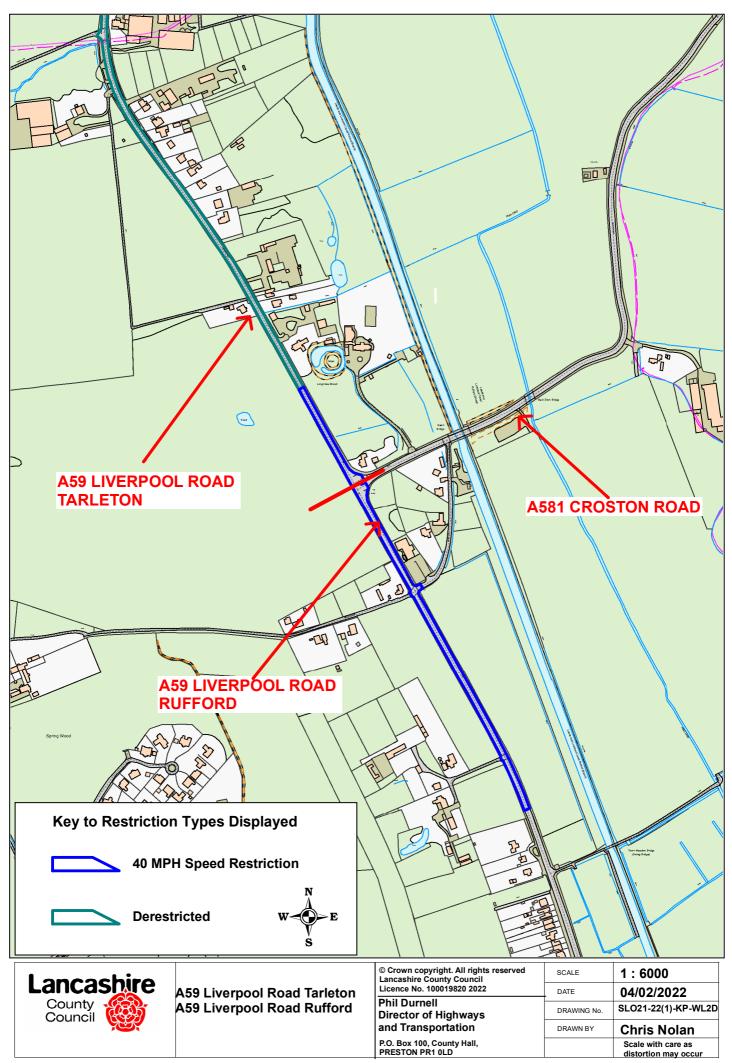

A59 Liverpool Road Much Hoole A59 Liverpool Road Bretherton A59 Bank Bridge Tarleton

| © Crown copyright. All rights reserved<br>Lancashire County Council<br>Licence No. 100019820 2022 | SCALE       | 1:6000                                  |
|---------------------------------------------------------------------------------------------------|-------------|-----------------------------------------|
|                                                                                                   | DATE        | 04/02/2022                              |
| Phil Durnell<br>Director of Highways<br>and Transportation                                        | DRAWING No. | SLO21-22(1)-KP-WL2A                     |
|                                                                                                   | DRAWN BY    | Chris Nolan                             |
| P.O. Box 100, County Hall,<br>PRESTON PR1 0LD                                                     |             | Scale with care as distortion may occur |