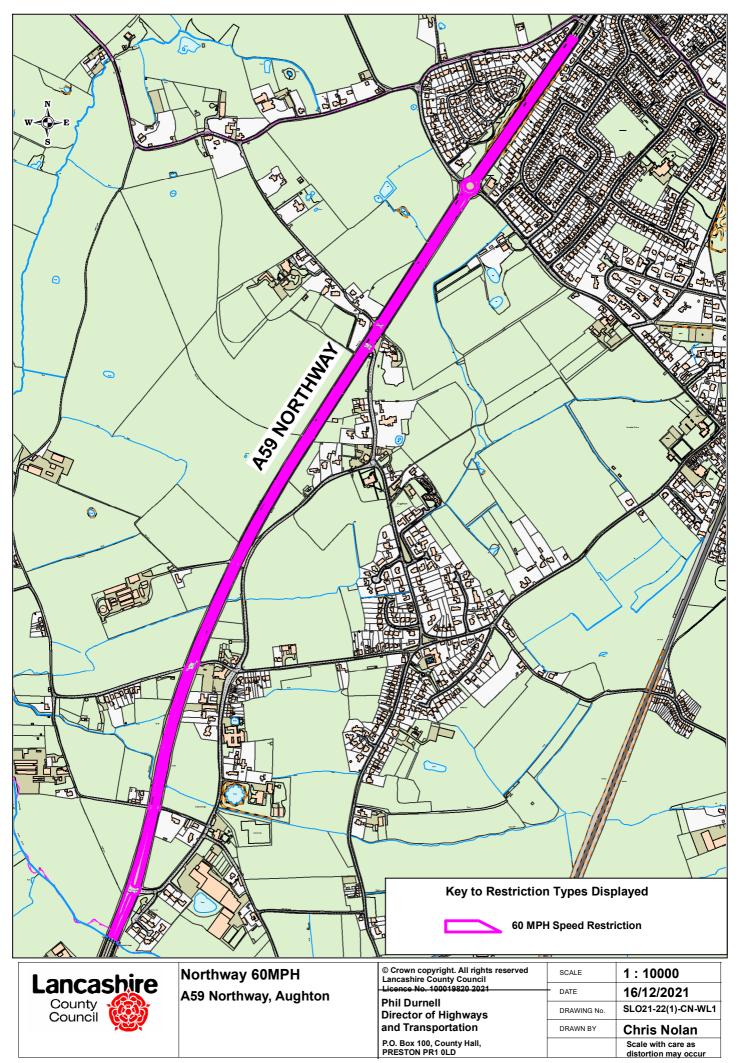

A59 Liverpool Road Much Hoole A59 Liverpool Road Bretherton A59 Bank Bridge Tarleton

| © Crown copyright. All rights reserved<br>Lancashire County Council<br>Licence No. 100019820 2022 | SCALE       | 1:6000                                  |
|---------------------------------------------------------------------------------------------------|-------------|-----------------------------------------|
|                                                                                                   | DATE        | 04/02/2022                              |
| Phil Durnell<br>Director of Highways<br>and Transportation                                        | DRAWING No. | SLO21-22(1)-KP-WL2A                     |
|                                                                                                   | DRAWN BY    | Chris Nolan                             |
| P.O. Box 100, County Hall,<br>PRESTON PR1 0LD                                                     |             | Scale with care as distortion may occur |