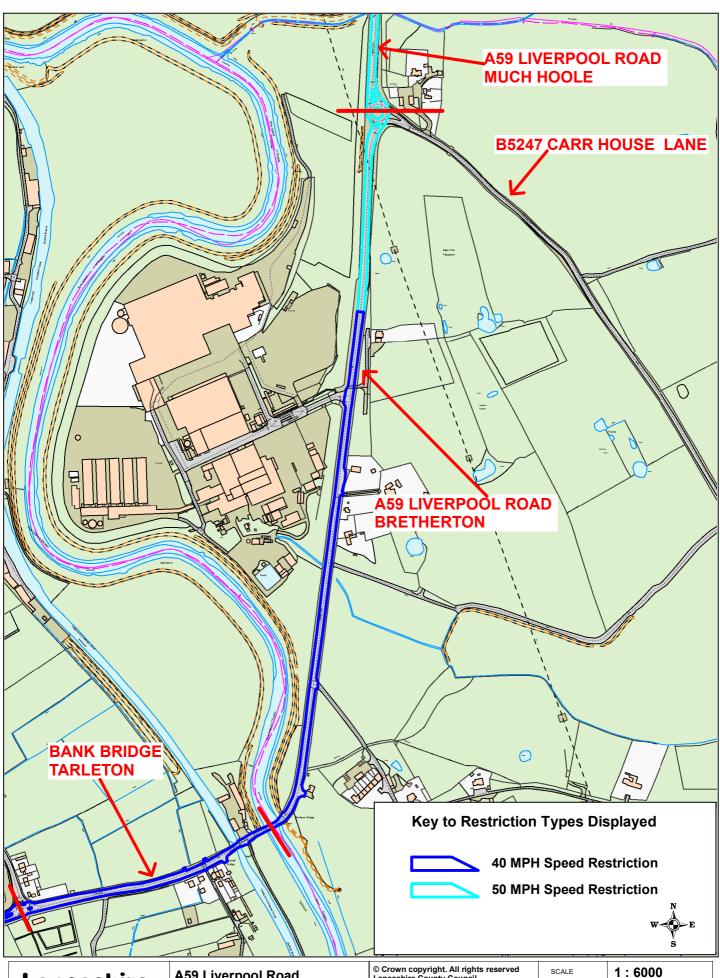

A59 Liverpool Road Much Hoole A59 Liverpool Road Bretherton A59 Bank Bridge Tarleton

| © Crown copyright. All rights reserved<br>Lancashire County Council<br>Licence No. 100019820 2022 | SCALE       | 1:6000                                  |
|---------------------------------------------------------------------------------------------------|-------------|-----------------------------------------|
|                                                                                                   | DATE        | 04/02/2022                              |
| Phil Durnell<br>Director of Highways<br>and Transportation                                        | DRAWING No. | SLO21-22(1)-KP-WL2A                     |
|                                                                                                   | DRAWN BY    | Chris Nolan                             |
| P.O. Box 100, County Hall,<br>PRESTON PR1 0LD                                                     |             | Scale with care as distortion may occur |