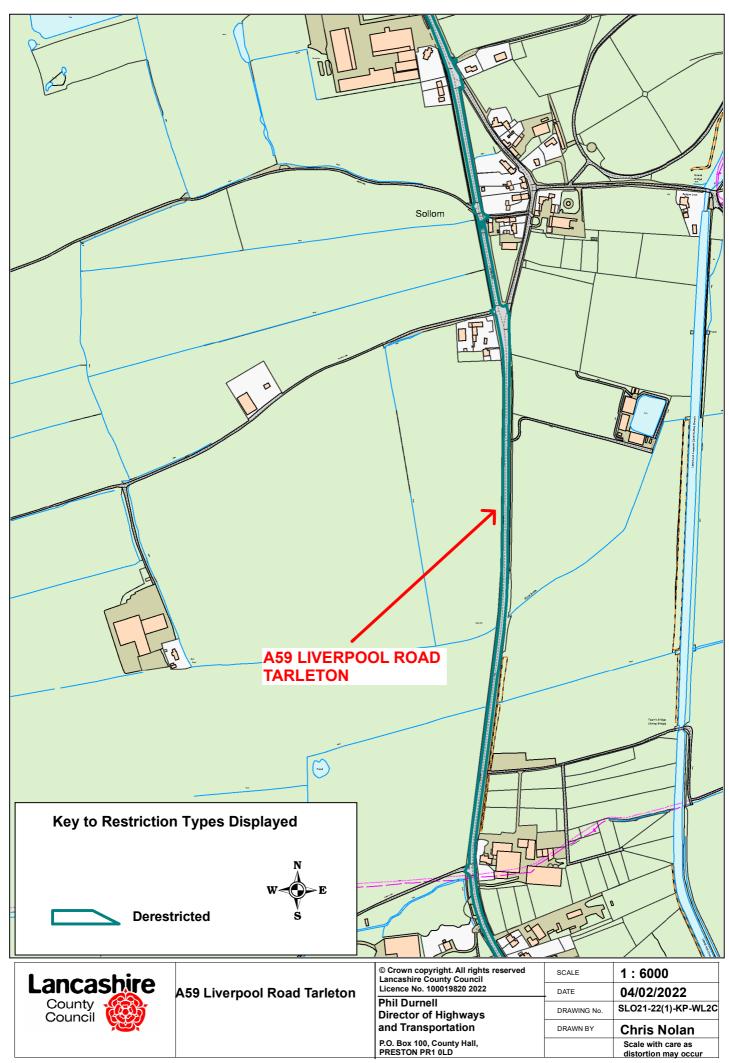

A59 Liverpool Road Much Hoole A59 Liverpool Road Bretherton A59 Bank Bridge Tarleton

| © Crown copyright. All rights reserved<br>Lancashire County Council<br>Licence No. 100019820 2022 | SCALE       | 1:6000                                  |
|---------------------------------------------------------------------------------------------------|-------------|-----------------------------------------|
|                                                                                                   | DATE        | 04/02/2022                              |
| Phil Durnell<br>Director of Highways<br>and Transportation                                        | DRAWING No. | SLO21-22(1)-KP-WL2A                     |
|                                                                                                   | DRAWN BY    | Chris Nolan                             |
| P.O. Box 100, County Hall,<br>PRESTON PR1 0LD                                                     |             | Scale with care as distortion may occur |