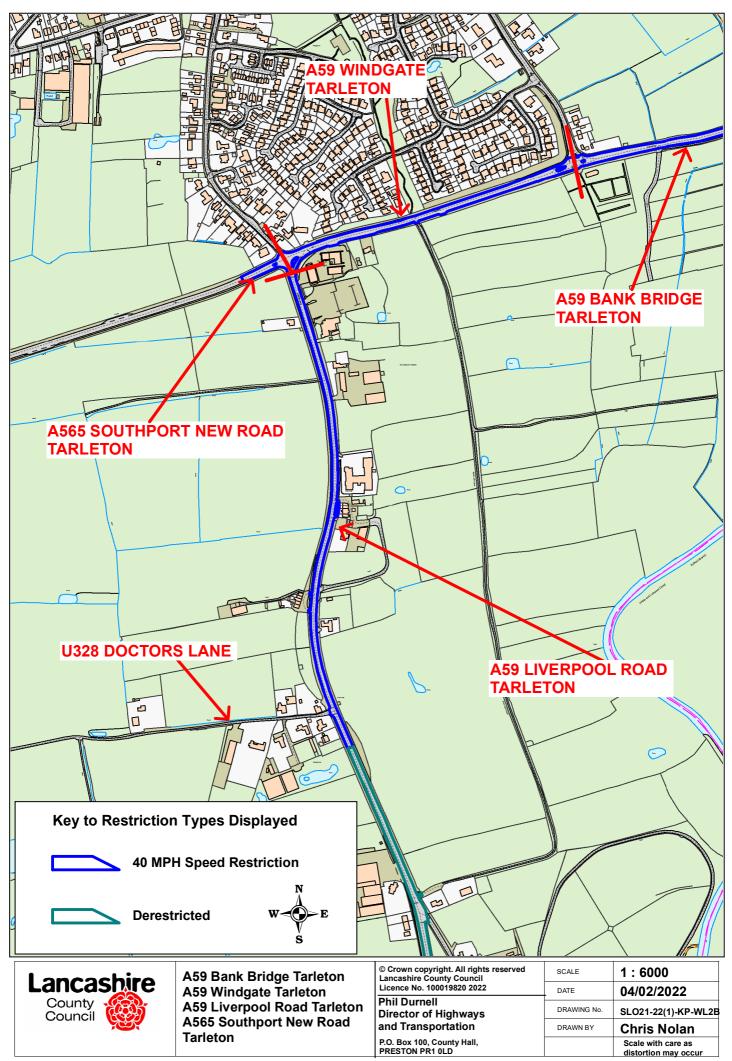

A59 Liverpool Road Much Hoole A59 Liverpool Road Bretherton A59 Bank Bridge Tarleton

| © Crown copyright. All rights reserved<br>Lancashire County Council<br>Licence No. 100019820 2022 | SCALE       | 1:6000                                  |
|---------------------------------------------------------------------------------------------------|-------------|-----------------------------------------|
|                                                                                                   | DATE        | 04/02/2022                              |
| Phil Durnell<br>Director of Highways<br>and Transportation                                        | DRAWING No. | SLO21-22(1)-KP-WL2A                     |
|                                                                                                   | DRAWN BY    | Chris Nolan                             |
| P.O. Box 100, County Hall,<br>PRESTON PR1 0LD                                                     |             | Scale with care as distortion may occur |