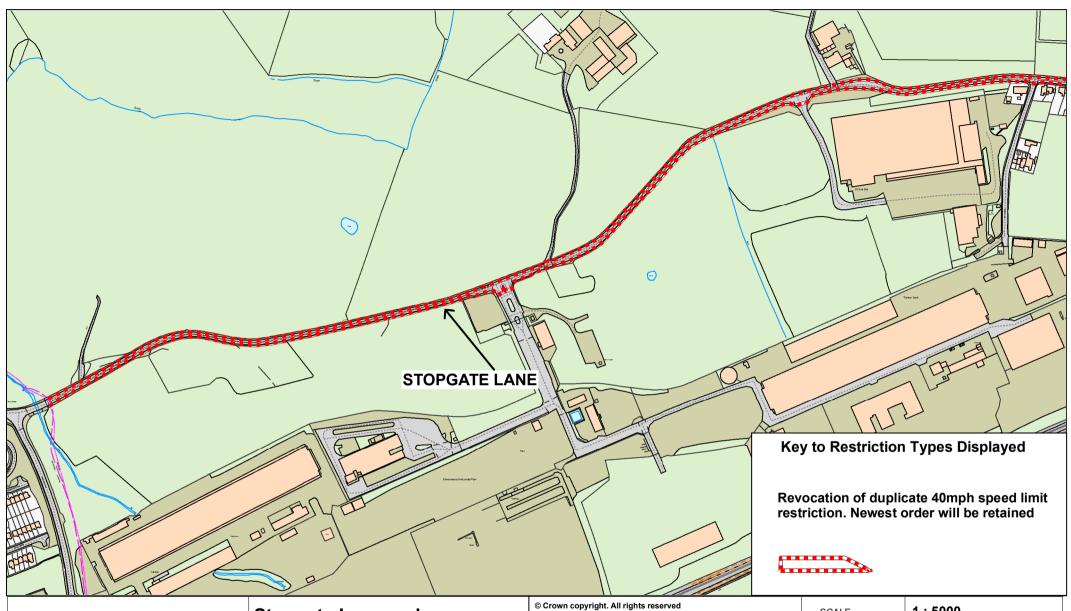

## Stopgate Lane and Sineacre Lane

**Revoke of Duplicate Order (40mph)** 

Stopgate Lane, Simonswood

© Crown copyright. All rights reserved Lancashire County Council Licence No. 100019820 2022

## Phil Durnell Director of Highways and Transportation

P.O. Box 100, County Hall, PRESTON PR1 0LD

| SCALE       | 1:5000                                  |
|-------------|-----------------------------------------|
| DATE        | 10/03/2022                              |
| DRAWING No. | SLO21-22(1)-CN-WL4 A                    |
| DRAWN BY    | Chris Nolan                             |
|             | Scale with care as distortion may occur |